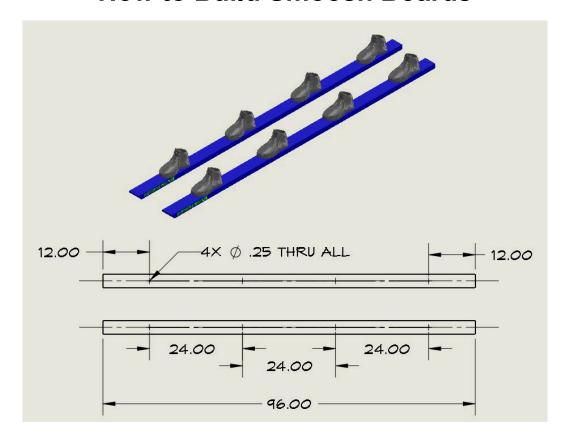

## Equipment:

- 2 8' 2x4s
- 8 Hex Head Screws for Wood, Zinc-Plated Steel, ¾" size 1-½" long
- 8 Steel Washers for 3/8" Screw Size
- 8 Rounded Head Screws #8 Size, 1" long
- 8 Steel Washers for #8 Screw Size
- 4 Pairs of Shoes

## Tools:

- Cordless Drill with Phillips Head Screwdriver
- 3/8" diameter drill bit to drill a hole in each pair of shoes
- Wrench for Hex Head Screw (Socket Wrench preferred

Attaching shoes to the boards with screws or bolts is efficient. Add as large a washer as possible when attaching shoes to the board. This helps keep the bolt or screw head from tearing through the bottom of the shoe.